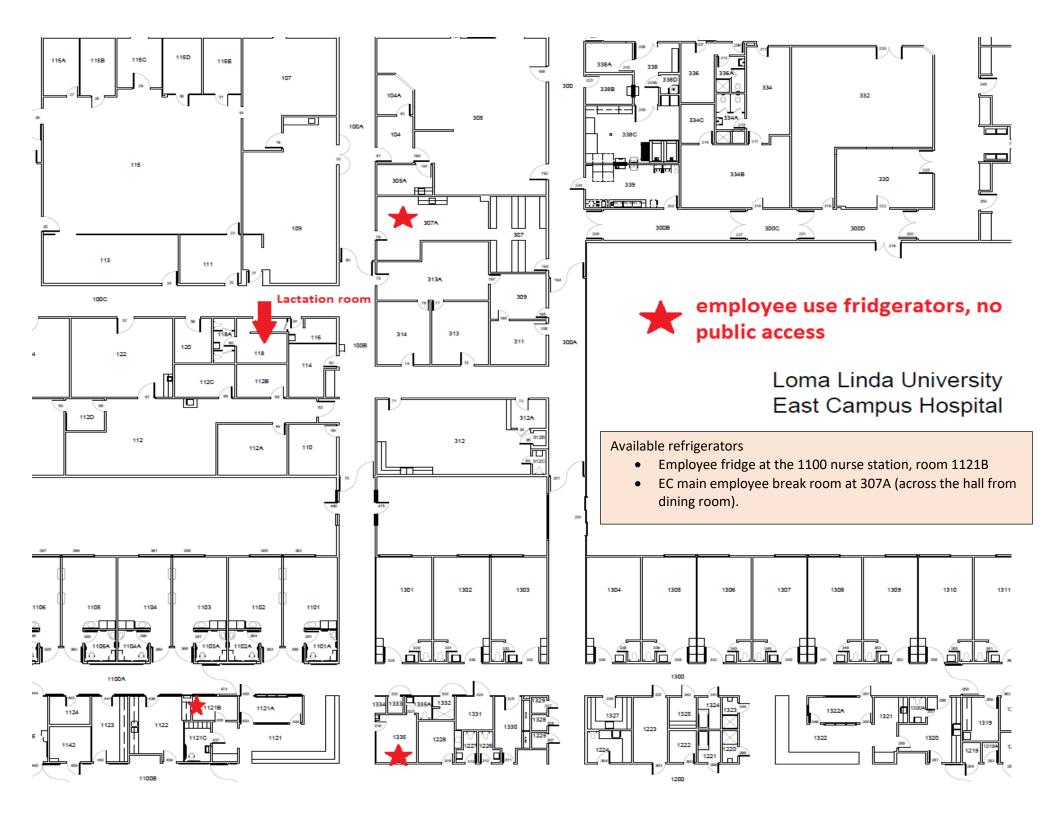

| Facility                                   | Location                                                                                                            | Access                                                | Chair                           | Outlet     | Breast pump     | Privacy                                                    | Sink  | Refrigerator | Microwave | Notes                                                                                                                                      |
|--------------------------------------------|---------------------------------------------------------------------------------------------------------------------|-------------------------------------------------------|---------------------------------|------------|-----------------|------------------------------------------------------------|-------|--------------|-----------|--------------------------------------------------------------------------------------------------------------------------------------------|
| LLU EC                                     | Staff Room 118                                                                                                      | 9461*(star)                                           | Couch                           | Yes        | No              | Locking door w/<br>curtain                                 | Yes   | Yes          | No        | Employees only;<br>lockers available<br>Refrigerators<br>available @ 1100<br>nurse station RM<br>1121B &<br>Employee break<br>room RM 307A |
| LLU FMC<br>(Faculty<br>Medical<br>Clinics) | 1 <sup>st</sup> floor off of the<br>mail room behind<br>where wheelchairs<br>are stored                             | Call Sherri Dart<br>x25514 for access                 |                                 |            |                 |                                                            |       |              |           | 2 stations                                                                                                                                 |
|                                            | 2 <sup>nd</sup> Floor                                                                                               | LLU ID badge                                          | 1 Chair                         | Yes        | No              | Locking door and badge access                              | Yes   | Yes          | No        |                                                                                                                                            |
| SACHS                                      | 3 <sup>rd</sup> Floor                                                                                               | LLU ID badge                                          |                                 | Yes        | No              | Room with locking door and badge access                    | Yes   | Yes          | No        |                                                                                                                                            |
| вні                                        | 2 <sup>nd</sup> floor room<br>2205                                                                                  | Badge access                                          | 2 chairs,<br>desk &<br>computer | Yes        | No              | Private office                                             | No    | Yes          | No        | Employees only                                                                                                                             |
| VA Main<br>Hospital                        | 2E-40                                                                                                               | Code Access Wendy<br>Zamora 909-825-7084<br>ext. 1400 | 2 chairs                        | Yes        | No              | Room with door and curtains                                | Yes   | Yes          | No        |                                                                                                                                            |
| VA ACC                                     | Rm 3A382 near<br>Delta Clinic A Wing                                                                                | No special access                                     | 1 chair                         | Yes        | No              | Room with locking door                                     | Yes   | No           | No        |                                                                                                                                            |
| RUHS Med<br>Center                         | Nurse Staffing<br>Office (Lower Level<br>E0160 near<br>Medicine Clinics)<br>1st floor Room<br>A1005<br>951-486-4672 | Check in to receive room number & code                | Couch and 1<br>chair            | Yes        | No              | No partition<br>between multiple<br>mothers using<br>space | Yes   | Yes          | No        | Can leave breast<br>pump bag in<br>cupboard                                                                                                |
| RUHS MSC                                   | MSC Building 2 <sup>nd</sup><br>floor<br>Room M2108 (near<br>MSC admin)                                             | Private room with lock                                | Comfortable seating             |            |                 |                                                            | Yes   | Yes          |           |                                                                                                                                            |
| ARMC                                       | L&D (3 <sup>rd</sup> floor)                                                                                         |                                                       |                                 |            |                 |                                                            |       | Yes          |           |                                                                                                                                            |
| Riverside<br>Community<br>Hospital         | GME Medical Office<br>Building (diagonal<br>from G Tower<br>entrance)<br>Vintage Tower 1st                          |                                                       |                                 |            |                 |                                                            |       | Yes          |           | 14 sleep rooms,<br>each with a bed,<br>chair, desk, and<br>night stand                                                                     |
| Kaiser<br>Fontana                          | floor                                                                                                               | elazquez at <u>Alexandra.G.V</u>                      | elazquez@kp.org                 | to be show | n available roo | ms at the time of rotat                                    | tion. |              |           |                                                                                                                                            |