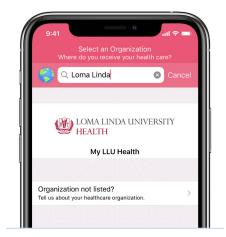

When prompted, search for "Loma Linda" and select

Tap the My LLU Health logo to reach the login screen.

My LLU Health.