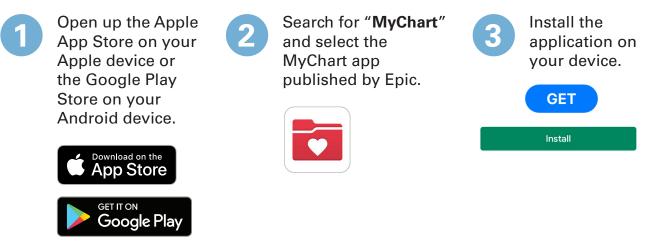

g Notifications

Enter your email address to receive notifications whenever new information is available in your My LLU Health account; then click the NEXT button.

#### **Terms and Conditions**

Accept the terms and conditions to enter your account.

#### **My LLU Health Goes Mobile**

My LLU Health users can securely access their health information with MyChart, a free mobile app developed by Epic Systems Corporation for Apple and Android devices. This mobile app provides you access to a portable version of My LLU Health that contains features that are also available in the full web-based version of My LLU Health, including secure messaging with your doctor's office, appointment requests, access to lab results and prescription refill requests.

#### **Downloading the Free MyChart App**





#### Logging into My LLU Health Through the MyChart App



Open the MyChart app on your device.



Accept the end-user license agreement (only appears when you first launch the app).



Enter your My LLU Health username and password and login to enjoy the mobile app experience!



When prompted, search for "Loma Linda" and select

Tap the My LLU Health logo to reach the login screen.

My LLU Health.



#### MANY STRENGTHS. ONE MISSION.

A Seventh-day Adventist Organization | LLUH.ORG