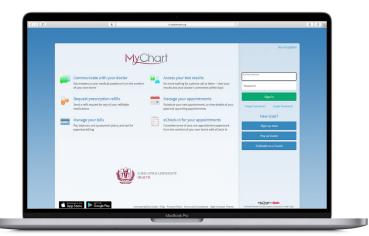

#### What is My LLU Health?

My LLU Health offers patients personalized and secure online access to portions of their medical records. It enables you to securely use the internet to help manage and receive information about your health.

MyC